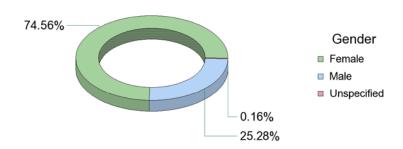

## Flintshire County Council Diversity Summary

| Gender      | Total | %      |
|-------------|-------|--------|
| Female      | 6,703 | 74.56% |
| Male        | 2,273 | 25.28% |
| Unspecified | 14    | 0.16%  |
| Sum:        | 8,990 |        |