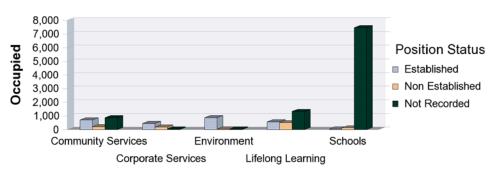

## **Establishment Summary By Directorate**

Data effective as at: 31/12/2010 Last Refreshed On: 06/01/2011

|                    |                 |        | POSITIONS |          |
|--------------------|-----------------|--------|-----------|----------|
| Directorate        | Position Status | Total  | Vacant    | Occupied |
|                    | Established     | 829    | 129       | 700      |
| Community Services | Non Established | 292    | 83        | 209      |
| Community Convided | Not Recorded    | 1,171  | 302       | 869      |
|                    | Total:          | 2,292  | 514       | 1,778    |
|                    | Established     | 504    | 65        | 439      |
| Corporate Services | Non Established | 290    | 100       | 190      |
|                    | Not Recorded    | 127    | 68        | 59       |
|                    | Total:          | 921    | 233       | 688      |
|                    | Established     | 1,026  | 150       | 876      |
| Environment        | Non Established | 90     | 38        | 52       |
|                    | Not Recorded    | 68     | 25        | 43       |
|                    | Total:          | 1,184  | 213       | 971      |
|                    | Established     | 673    | 106       | 567      |
| Lifelong Learning  | Non Established | 777    | 274       | 503      |
|                    | Not Recorded    | 1,864  | 540       | 1,324    |
|                    | Total:          | 3,314  | 920       | 2,394    |
|                    | Established     | 44     | 0         | 44       |
| Schools            | Non Established | 129    | 0         | 129      |
| 1 - 1 - 1 - 1 - 1  | Not Recorded    | 7,648  | 188       | 7,460    |
|                    | Total:          | 7,821  | 188       | 7,633    |
|                    | Overall Total:  | 15,532 | 2,068     | 13,464   |