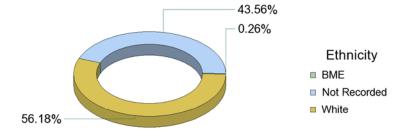

| Disabled ? | Total | %      |
|------------|-------|--------|
| No         | 4,678 | 52.04% |
| Not Known  | 4,187 | 46.57% |
| Yes        | 125   | 1.39%  |
| Sum:       | 8,990 |        |

| Ethnicity    | Total | %      |
|--------------|-------|--------|
| BME          | 23    | 0.26%  |
| Not Recorded | 3,916 | 43.56% |
| White        | 5,051 | 56.18% |
| Sum:         | 8,990 |        |