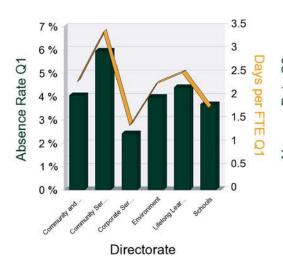

| Directorate              | FTE<br>Days<br>Lost Q1 | Average<br>Days<br>Available Q1 | Absence<br>Rate Q1 | Days<br>per<br>FTE Q1 |        | Average<br>Days<br>Available Q2 | Absence | Days<br>per FTE<br>Q2 | Days   | Average<br>Days<br>Available Q3 | Absence<br>Rate Q3 | Days<br>per FTE<br>Q3 | FTE<br>Days<br>Lost Q4 | Average<br>Days<br>Available Q4 | Absence<br>Rate Q4 | Days<br>per FTE<br>Q4 | Days Lost<br>Per FTE |
|--------------------------|------------------------|---------------------------------|--------------------|-----------------------|--------|---------------------------------|---------|-----------------------|--------|---------------------------------|--------------------|-----------------------|------------------------|---------------------------------|--------------------|-----------------------|----------------------|
| Community and<br>Housing | 77                     | 1,909                           | 4.05 %             | 2.31                  | 0      |                                 |         |                       | 0      |                                 |                    |                       | (                      |                                 |                    |                       | 2.31                 |
| Community<br>Services    | 4,152                  | 69,891                          | 5.94 %             | 3.39                  | 4,865  | 70,483                          | 6.90 %  | 3.93                  | 5,716  | 70,216                          | 8.14 %             | 4.64                  | C                      |                                 |                    |                       | 11.96                |
| Corporate Services       | 598                    | 24,800                          | 2.41 %             | 1.37                  | 813    | 24,745                          | 3.28 %  | 1.87                  | 822    | 24,591                          | 3.34 %             | 1.91                  | (                      | )                               |                    |                       | 5.15                 |
| Environment              | 1,721                  | 43,265                          | 3.98 %             | 2.27                  | 1,743  | 43,689                          | 3.99 %  | 2.27                  | 2,346  | 45,921                          | 5.11 %             | 2.91                  | C                      | )                               |                    |                       | 7.45                 |
| Lifelong Learning        | 1,935                  | 44,028                          | 4.39 %             | 2.5                   | 1,925  | 44,021                          | 4.37 %  | 2.49                  | 2,827  | 43,940                          | 6.43 %             | 3.67                  | C                      | )                               |                    |                       | 8.66                 |
| Schools                  | 3,972                  | 108,483                         | 3.66 %             | 1.76                  | 2,731  | 109,070                         | 2.50 %  | 1.2                   | 6,664  | 110,070                         | 6.05 %             | 2.91                  | C                      |                                 |                    |                       | 5.87                 |
|                          | 12,455                 | 292,376                         | 4.26 %             | 2.27                  | 12,078 | 292,009                         | 4.14 %  | 2.2                   | 18,374 | 294,737                         | 6.23 %             | 3.32                  | C                      |                                 |                    |                       |                      |

## **Absence Rate Summary By Directorate**

Last Refreshed On: 20/01/2011

| Directorate              | Days per<br>FTE Q1 | Days per<br>FTE Q2 | Days per<br>FTE Q3 | Days per<br>FTE Q4 |
|--------------------------|--------------------|--------------------|--------------------|--------------------|
| Community and<br>Housing | 2.31               |                    |                    |                    |
| Community<br>Services    | 3.39               | 3.93               | 4.64               |                    |
| Corporate Services       | 1.37               | 1.87               | 1.91               |                    |
| Environment              | 2.27               | 2.27               | 2.91               |                    |
| Lifelong Learning        | 2.5                | 2.49               | 3.67               |                    |
| Schools                  | 1.76               | 1.2                | 2.91               |                    |

| Directorate              | Absence<br>Rate Q1 | Absence<br>Rate Q2 | Absence<br>Rate Q3 | Absence<br>Rate Q4 |
|--------------------------|--------------------|--------------------|--------------------|--------------------|
| Community and<br>Housing | 4.05 %             |                    |                    |                    |
| Community<br>Services    | 5.94 %             | 6.90 %             | 8.14 %             |                    |
| Corporate Services       | 2.41 %             | 3.28 %             | 3.34 %             |                    |
| Environment              | 3.98 %             | 3.99 %             | 5.11 %             |                    |
| Lifelong Learning        | 4.39 %             | 4.37 %             | 6.43 %             |                    |
| Schools                  | 3.66 %             | 2.50 %             | 6.05 %             |                    |