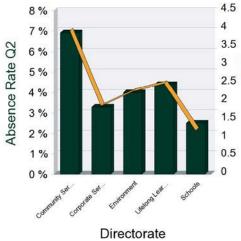

| Directorate              | FTE<br>Days<br>Lost Q1 | Average<br>Days<br>Available Q1 | Absence<br>Rate Q1 | Days<br>per<br>FTE Q1 |        | Average<br>Days<br>Available Q2 | Absence | Days<br>per FTE<br>Q2 | Days   | Average<br>Days<br>Available Q3 | Absence<br>Rate Q3 | Days<br>per FTE<br>Q3 | FTE<br>Days<br>Lost Q4 | Average<br>Days<br>Available Q4 | Absence<br>Rate Q4 | Days<br>per FTE<br>Q4 | Days Lost<br>Per FTE |
|--------------------------|------------------------|---------------------------------|--------------------|-----------------------|--------|---------------------------------|---------|-----------------------|--------|---------------------------------|--------------------|-----------------------|------------------------|---------------------------------|--------------------|-----------------------|----------------------|
| Community and<br>Housing | 77                     | 1,909                           | 4.05 %             | 2.31                  | 0      |                                 |         |                       | 0      |                                 |                    |                       | (                      |                                 |                    |                       | 2.31                 |
| Community<br>Services    | 4,152                  | 69,891                          | 5.94 %             | 3.39                  | 4,865  | 70,483                          | 6.90 %  | 3.93                  | 5,716  | 70,216                          | 8.14 %             | 4.64                  | C                      |                                 |                    |                       | 11.96                |
| Corporate Services       | 598                    | 24,800                          | 2.41 %             | 1.37                  | 813    | 24,745                          | 3.28 %  | 1.87                  | 822    | 24,591                          | 3.34 %             | 1.91                  | (                      | )                               |                    |                       | 5.15                 |
| Environment              | 1,721                  | 43,265                          | 3.98 %             | 2.27                  | 1,743  | 43,689                          | 3.99 %  | 2.27                  | 2,346  | 45,921                          | 5.11 %             | 2.91                  | C                      | )                               |                    |                       | 7.45                 |
| Lifelong Learning        | 1,935                  | 44,028                          | 4.39 %             | 2.5                   | 1,925  | 44,021                          | 4.37 %  | 2.49                  | 2,827  | 43,940                          | 6.43 %             | 3.67                  | C                      | )                               |                    |                       | 8.66                 |
| Schools                  | 3,972                  | 108,483                         | 3.66 %             | 1.76                  | 2,731  | 109,070                         | 2.50 %  | 1.2                   | 6,664  | 110,070                         | 6.05 %             | 2.91                  | C                      |                                 |                    |                       | 5.87                 |
|                          | 12,455                 | 292,376                         | 4.26 %             | 2.27                  | 12,078 | 292,009                         | 4.14 %  | 2.2                   | 18,374 | 294,737                         | 6.23 %             | 3.32                  | C                      |                                 |                    |                       |                      |

## **Absence Rate Summary By Directorate**

Last Refreshed On: 20/01/2011

| Directorate              | Days per<br>FTE Q1 | Days per<br>FTE Q2 | Days per<br>FTE Q3 | Days per<br>FTE Q4 |
|--------------------------|--------------------|--------------------|--------------------|--------------------|
| Community and<br>Housing | 2.31               |                    |                    |                    |
| Community<br>Services    | 3.39               | 3.93               | 4.64               |                    |
| Corporate Services       | 1.37               | 1.87               | 1.91               |                    |
| Environment              | 2.27               | 2.27               | 2.91               |                    |
| Lifelong Learning        | 2.5                | 2.49               | 3.67               |                    |
| Schools                  | 1.76               | 1.2                | 2.91               |                    |

| Directorate              | Absence<br>Rate Q1 | Absence<br>Rate Q2 | Absence<br>Rate Q3 | Absence<br>Rate Q4 |
|--------------------------|--------------------|--------------------|--------------------|--------------------|
| Community and<br>Housing | 4.05 %             |                    |                    |                    |
| Community<br>Services    | 5.94 %             | 6.90 %             | 8.14 %             |                    |
| Corporate Services       | 2.41 %             | 3.28 %             | 3.34 %             |                    |
| Environment              | 3.98 %             | 3.99 %             | 5.11 %             |                    |
| Lifelong Learning        | 4.39 %             | 4.37 %             | 6.43 %             |                    |
| Schools                  | 3.66 %             | 2.50 %             | 6.05 %             |                    |