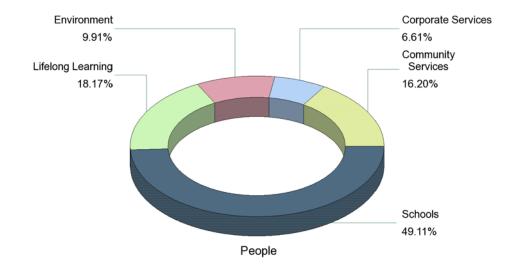

## **Establishment Summary By Directorate**

Data effective as at: 31/12/2010 Last Refreshed On: 06/01/2011

|                    |                 |        | POSITIONS |          |
|--------------------|-----------------|--------|-----------|----------|
| Directorate        | Position Status | Total  | Vacant    | Occupied |
|                    | Established     | 829    | 129       | 700      |
| Community Services | Non Established | 292    | 83        | 209      |
| Community Convided | Not Recorded    | 1,171  | 302       | 869      |
|                    | Total:          | 2,292  | 514       | 1,778    |
|                    | Established     | 504    | 65        | 439      |
| Corporate Services | Non Established | 290    | 100       | 190      |
|                    | Not Recorded    | 127    | 68        | 59       |
|                    | Total:          | 921    | 233       | 688      |
|                    | Established     | 1,026  | 150       | 876      |
| Environment        | Non Established | 90     | 38        | 52       |
|                    | Not Recorded    | 68     | 25        | 43       |
|                    | Total:          | 1,184  | 213       | 971      |
|                    | Established     | 673    | 106       | 567      |
| Lifelong Learning  | Non Established | 777    | 274       | 503      |
|                    | Not Recorded    | 1,864  | 540       | 1,324    |
|                    | Total:          | 3,314  | 920       | 2,394    |
|                    | Established     | 44     | 0         | 44       |
| Schools            | Non Established | 129    | 0         | 129      |
| 1 - 1 - 1 - 1 - 1  | Not Recorded    | 7,648  | 188       | 7,460    |
|                    | Total:          | 7,821  | 188       | 7,633    |
|                    | Overall Total:  | 15,532 | 2,068     | 13,464   |

### Directorate

Directorate

Flintshire County Council Actual Total Headcount:

Data on this page is effective as at : 31/12/2010 Last Refreshed On : 12/01/2011

|                    |           | HEADCOUNT |           |           |        |       | POSITION TYPE          |                                    |                             |       |                        | POSITION BASIS |                        |          |
|--------------------|-----------|-----------|-----------|-----------|--------|-------|------------------------|------------------------------------|-----------------------------|-------|------------------------|----------------|------------------------|----------|
| Directorate        | Total FTE | People    | Positions | Permanent | Relief |       | Seasonal Fixed<br>Term | * Via Managed<br>Agency<br>Service | Contract<br>For<br>Services |       | Full Time<br>Term Time |                | Part Time<br>Term Time | No Basis |
| Community Services | 1229      | 1,540     | 1,781     | 1,315     | 246    | 219   |                        | 1 87                               | 0                           | 951   | С                      | 709            | C                      | 121      |
| Corporate Services | 429       | 628       | 690       | 435       | 156    | 81    | (                      | 9                                  | 18                          | 391   | 2                      | 174            |                        | 122      |
| Environment        | 803       | 942       | 971       | 761       | 26     | 184   | (                      | 92                                 | . 0                         | 724   |                        | 238            |                        | 4        |
| Lifelong Learning  | 772       | 1,727     | 2,389     | 1,158     | 897    | 329   | 3                      | 3                                  | 2                           | 447   | 10                     | 1,285          | 17                     | 630      |
| Schools            | 2301      | 4,667     | 7,641     | 3,594     | 2,345  | 1,702 | (                      | ) (                                | 0                           | 1,374 | 88                     | 5,200          | 926                    | 53       |
| Sum                | 5533      | 9,504     | 13,472    | 7,263     | 3,670  | 2,515 | 4                      | 191                                | 20                          | 3,887 | 101                    | 7,606          | 948                    | 930      |