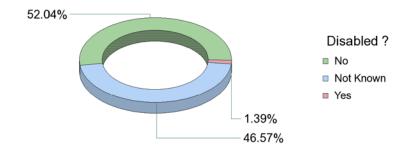

| Disabled ? | Total | %      |
|------------|-------|--------|
| No         | 4,678 | 52.04% |
| Not Known  | 4,187 | 46.57% |
| Yes        | 125   | 1.39%  |
| Sum:       | 8,990 |        |

| Ethnicity    | Total | %      |
|--------------|-------|--------|
| BME          | 23    | 0.26%  |
| Not Recorded | 3,916 | 43.56% |
| White        | 5,051 | 56.18% |
| Sum:         | 8,990 |        |