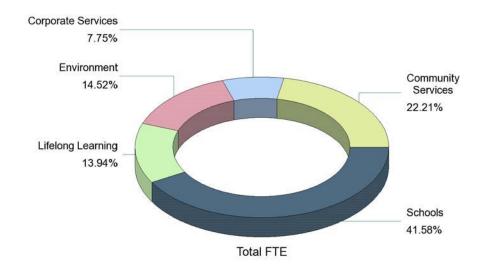

### Directorate

Directorate

Flintshire County Council Actual Total Headcount:

Data on this page is effective as at : 31/12/2010 Last Refreshed On : 12/01/2011

|                    |           | HEADCOUNT |           |           |        |       | POSITION TYPE          |                                    |                             |       |                        | POSITION BASIS |                        |          |
|--------------------|-----------|-----------|-----------|-----------|--------|-------|------------------------|------------------------------------|-----------------------------|-------|------------------------|----------------|------------------------|----------|
| Directorate        | Total FTE | People    | Positions | Permanent | Relief |       | Seasonal Fixed<br>Term | * Via Managed<br>Agency<br>Service | Contract<br>For<br>Services |       | Full Time<br>Term Time |                | Part Time<br>Term Time | No Basis |
| Community Services | 1229      | 1,540     | 1,781     | 1,315     | 246    | 219   |                        | 1 87                               | 0                           | 951   | С                      | 709            | C                      | 121      |
| Corporate Services | 429       | 628       | 690       | 435       | 156    | 81    | (                      | 9                                  | 18                          | 391   | 2                      | 174            |                        | 122      |
| Environment        | 803       | 942       | 971       | 761       | 26     | 184   | (                      | 92                                 | . 0                         | 724   |                        | 238            |                        | 4        |
| Lifelong Learning  | 772       | 1,727     | 2,389     | 1,158     | 897    | 329   | 3                      | 3                                  | 2                           | 447   | 10                     | 1,285          | 17                     | 630      |
| Schools            | 2301      | 4,667     | 7,641     | 3,594     | 2,345  | 1,702 | (                      | ) (                                | 0                           | 1,374 | 88                     | 5,200          | 926                    | 53       |
| Sum                | 5533      | 9,504     | 13,472    | 7,263     | 3,670  | 2,515 | 4                      | 191                                | 20                          | 3,887 | 101                    | 7,606          | 948                    | 930      |