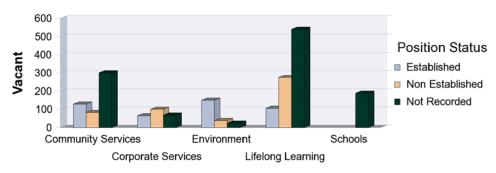

## **Establishment Summary By Directorate**

Data effective as at: 31/12/2010 Last Refreshed On: 06/01/2011

|                    |                 |        | POSITIONS |          |
|--------------------|-----------------|--------|-----------|----------|
| Directorate        | Position Status | Total  | Vacant    | Occupied |
|                    | Established     | 829    | 129       | 700      |
| Community Services | Non Established | 292    | 83        | 209      |
| Community Convided | Not Recorded    | 1,171  | 302       | 869      |
|                    | Total:          | 2,292  | 514       | 1,778    |
|                    | Established     | 504    | 65        | 439      |
| Corporate Services | Non Established | 290    | 100       | 190      |
|                    | Not Recorded    | 127    | 68        | 59       |
|                    | Total:          | 921    | 233       | 688      |
|                    | Established     | 1,026  | 150       | 876      |
| Environment        | Non Established | 90     | 38        | 52       |
|                    | Not Recorded    | 68     | 25        | 43       |
|                    | Total:          | 1,184  | 213       | 971      |
|                    | Established     | 673    | 106       | 567      |
| Lifelong Learning  | Non Established | 777    | 274       | 503      |
|                    | Not Recorded    | 1,864  | 540       | 1,324    |
|                    | Total:          | 3,314  | 920       | 2,394    |
|                    | Established     | 44     | 0         | 44       |
| Schools            | Non Established | 129    | 0         | 129      |
| 1 - 1 - 1 - 1 - 1  | Not Recorded    | 7,648  | 188       | 7,460    |
|                    | Total:          | 7,821  | 188       | 7,633    |
|                    | Overall Total:  | 15,532 | 2,068     | 13,464   |