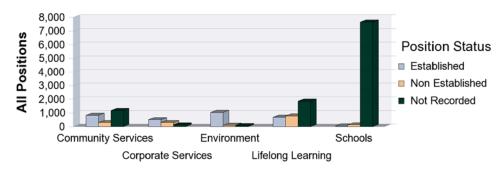

## **Establishment Summary By Directorate**

Data effective as at: 31/12/2010 Last Refreshed On: 06/01/2011

|                    |                 |        | POSITIONS |          |
|--------------------|-----------------|--------|-----------|----------|
| Directorate        | Position Status | Total  | Vacant    | Occupied |
|                    | Established     | 829    | 129       | 700      |
| Community Services | Non Established | 292    | 83        | 209      |
| Community Convided | Not Recorded    | 1,171  | 302       | 869      |
|                    | Total:          | 2,292  | 514       | 1,778    |
|                    | Established     | 504    | 65        | 439      |
| Corporate Services | Non Established | 290    | 100       | 190      |
|                    | Not Recorded    | 127    | 68        | 59       |
|                    | Total:          | 921    | 233       | 688      |
|                    | Established     | 1,026  | 150       | 876      |
| Environment        | Non Established | 90     | 38        | 52       |
|                    | Not Recorded    | 68     | 25        | 43       |
|                    | Total:          | 1,184  | 213       | 971      |
|                    | Established     | 673    | 106       | 567      |
| Lifelong Learning  | Non Established | 777    | 274       | 503      |
|                    | Not Recorded    | 1,864  | 540       | 1,324    |
|                    | Total:          | 3,314  | 920       | 2,394    |
|                    | Established     | 44     | 0         | 44       |
| Schools            | Non Established | 129    | 0         | 129      |
| 1 - 1 - 1 - 1 - 1  | Not Recorded    | 7,648  | 188       | 7,460    |
|                    | Total:          | 7,821  | 188       | 7,633    |
|                    | Overall Total:  | 15,532 | 2,068     | 13,464   |