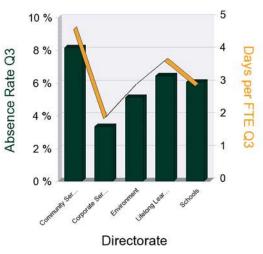

| Directorate              | FTE<br>Days<br>Lost Q1 | Average<br>Days<br>Available Q1 | Absence<br>Rate Q1 | Days<br>per<br>FTE Q1 |        | Average<br>Days<br>Available Q2 | Absence | Days<br>per FTE<br>Q2 | Days   | Average<br>Days<br>Available Q3 | Absence<br>Rate Q3 | Days<br>per FTE<br>Q3 | FTE<br>Days<br>Lost Q4 | Average<br>Days<br>Available Q4 | Absence<br>Rate Q4 | Days<br>per FTE<br>Q4 | Days Lost<br>Per FTE |
|--------------------------|------------------------|---------------------------------|--------------------|-----------------------|--------|---------------------------------|---------|-----------------------|--------|---------------------------------|--------------------|-----------------------|------------------------|---------------------------------|--------------------|-----------------------|----------------------|
| Community and<br>Housing | 77                     | 1,909                           | 4.05 %             | 2.31                  | 0      |                                 |         |                       | 0      |                                 |                    |                       | (                      |                                 |                    |                       | 2.31                 |
| Community<br>Services    | 4,152                  | 69,891                          | 5.94 %             | 3.39                  | 4,865  | 70,483                          | 6.90 %  | 3.93                  | 5,716  | 70,216                          | 8.14 %             | 4.64                  | C                      |                                 |                    |                       | 11.96                |
| Corporate Services       | 598                    | 24,800                          | 2.41 %             | 1.37                  | 813    | 24,745                          | 3.28 %  | 1.87                  | 822    | 24,591                          | 3.34 %             | 1.91                  | (                      | )                               |                    |                       | 5.15                 |
| Environment              | 1,721                  | 43,265                          | 3.98 %             | 2.27                  | 1,743  | 43,689                          | 3.99 %  | 2.27                  | 2,346  | 45,921                          | 5.11 %             | 2.91                  | C                      | )                               |                    |                       | 7.45                 |
| Lifelong Learning        | 1,935                  | 44,028                          | 4.39 %             | 2.5                   | 1,925  | 44,021                          | 4.37 %  | 2.49                  | 2,827  | 43,940                          | 6.43 %             | 3.67                  | C                      | )                               |                    |                       | 8.66                 |
| Schools                  | 3,972                  | 108,483                         | 3.66 %             | 1.76                  | 2,731  | 109,070                         | 2.50 %  | 1.2                   | 6,664  | 110,070                         | 6.05 %             | 2.91                  | C                      |                                 |                    |                       | 5.87                 |
|                          | 12,455                 | 292,376                         | 4.26 %             | 2.27                  | 12,078 | 292,009                         | 4.14 %  | 2.2                   | 18,374 | 294,737                         | 6.23 %             | 3.32                  | C                      |                                 |                    |                       |                      |

## **Absence Rate Summary By Directorate**

Last Refreshed On: 20/01/2011

| Directorate              | Days per<br>FTE Q1 | Days per<br>FTE Q2 | Days per<br>FTE Q3 | Days per<br>FTE Q4 |
|--------------------------|--------------------|--------------------|--------------------|--------------------|
| Community and<br>Housing | 2.31               |                    |                    |                    |
| Community<br>Services    | 3.39               | 3.93               | 4.64               |                    |
| Corporate Services       | 1.37               | 1.87               | 1.91               |                    |
| Environment              | 2.27               | 2.27               | 2.91               |                    |
| Lifelong Learning        | 2.5                | 2.49               | 3.67               |                    |
| Schools                  | 1.76               | 1.2                | 2.91               |                    |

| Directorate              | Absence<br>Rate Q1 | Absence<br>Rate Q2 | Absence<br>Rate Q3 | Absence<br>Rate Q4 |
|--------------------------|--------------------|--------------------|--------------------|--------------------|
| Community and<br>Housing | 4.05 %             |                    |                    |                    |
| Community<br>Services    | 5.94 %             | 6.90 %             | 8.14 %             |                    |
| Corporate Services       | 2.41 %             | 3.28 %             | 3.34 %             |                    |
| Environment              | 3.98 %             | 3.99 %             | 5.11 %             |                    |
| Lifelong Learning        | 4.39 %             | 4.37 %             | 6.43 %             |                    |
| Schools                  | 3.66 %             | 2.50 %             | 6.05 %             |                    |