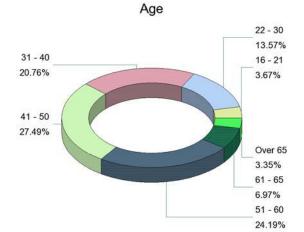

| Age     | Total | %      |
|---------|-------|--------|
| 16 - 21 | 330   | 3.67%  |
| 22 - 30 | 1,220 | 13.57% |
| 31 - 40 | 1,866 | 20.76% |
| 41 - 50 | 2,471 | 27.49% |
| 51 - 60 | 2,175 | 24.19% |
| 61 - 65 | 627   | 6.97%  |
| Over 65 | 301   | 3.35%  |
| Sum:    | 8,990 |        |